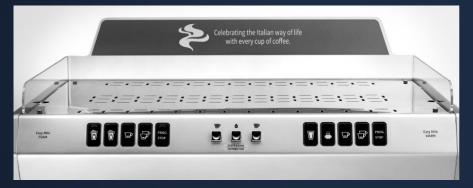

#### MULTI OFFER SELECTION TOUCH SENSITIVE PRESET BUTTONS

Cappuccino | Single/double espresso | Start/stop steam flow | Hot water Hot milk | Start/stop coffee dispensing