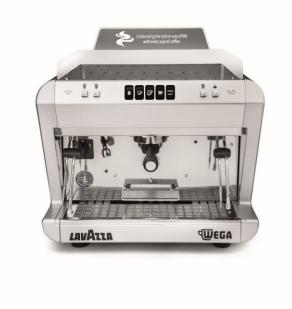

#### MULTI OFFER SELECTION TOUCH SENSITIVE PRESET BUTTONS

Cappuccino | Single/double espresso | Start/stop steam flow | Hot water Hot milk | Start/stop coffee dispensing