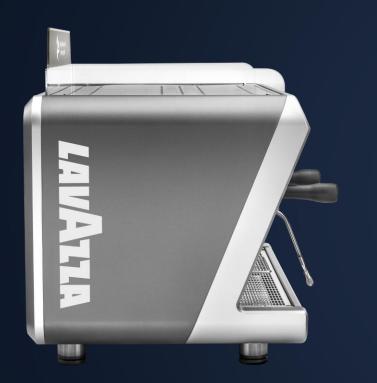

#### **UNIQUE BRANDING**

#### **UPDATED DESIGN** INNOVATIVE AND REFINED LINES, STAINLESS STEEL ON THE FRONT SIDE AND ABS SHELL