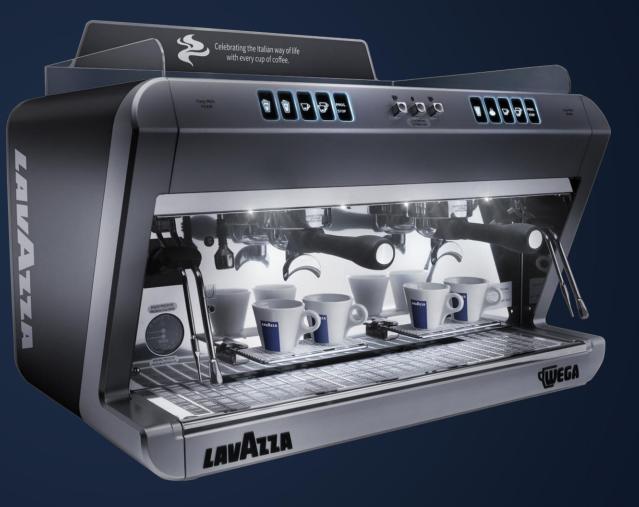

# Capsule machines designed for high-volume sites

## **KEY FEATURES:**

- Professional machines equipped with Lavazza Blue capsule system
- Options for milk-based beverages: Temperature controlled and automatic steamer available for all markets
- Available in 1 and 2 groups
- Touch sensitive preset buttons
- Large heated cup warmer

# LB 4723, 1 group

### SAME HIGH PERFORMANCE AS A PROFESSIONAL ESPRESSO MACHINE

- Boiler capacity: 10.5 L
- 1 group head version
- Suitable for a wide selection of cups