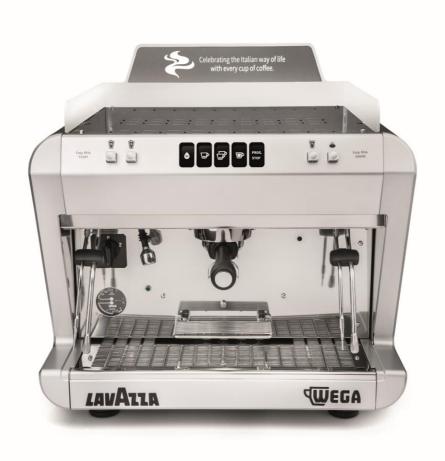

#### MULTI OFFER SELECTION TOUCH SENSITIVE PRESET BUTTONS

Cappuccino | Single/double espresso | Start/stop steam flow | Hot water Hot milk | Start/stop coffee dispensing

#### **UNIQUE BRANDING**

#### **UPDATED DESIGN** INNOVATIVE AND REFINED LINES, STAINLESS STEEL ON THE FRONT SIDE AND ABS SHELL